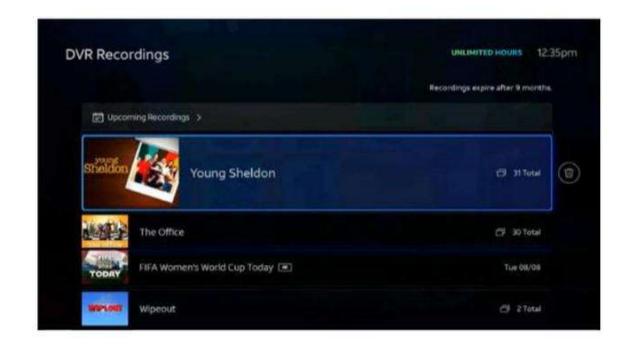

#### **FEATURES**

- The personalized user profile experience will allow customers to create up to 5 profiles.
- Individual Cloud DVR Space: One of the standout features is the ability for each user to keep track of their favorite shows or series separately. With the advantage of unlimited cloud DVR, there's plenty of room for everyone to store their favorites, ensuring no mix-ups between profiles.
- Personalized Attributes: Each profile will exclusively showcase a list of recorded content, keep tabs on the progress in a show, and display a red dot recording indicator only for the shows the user has set to record.
- Mobile Device Convenience: Mobile devices automatically remember the last profile used upon launch. No need to select profiles when watching on a mobile device, yet still has the ability to switch profiles.

#### CONTROL RECORDINGS

With Personalized User Profiles, each user gains complete control over their viewing experience and allows them to modify or delete their recordings.

#### PERSONALIZED DASHBOARD

Profiles are a personal entertainment hub, keeping everything the user loves at their fingertips! Each profile keeps track of:

- Recent search history
- Bookmarks
- Favorite channels
- Apps
- Preferred sports leagues and teams
- Closed captioning