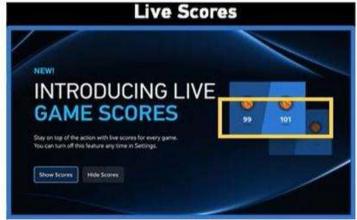

### **DIRECTV via Internet | SPORTS HUB**

- Find favorite team's games, playing right now.
- See all upcoming games for favorite teams.
- Get game time notifications.
- Stay connected to team and sport.
- Record games for favorite teams.
- Easily find games that go into overtime.

### **DIRECTV via Internet** | SPORTS