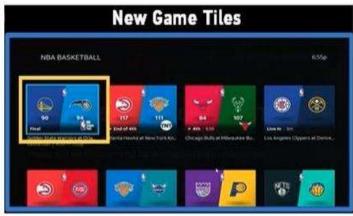

### **DIRECTV via Internet | SPORTS HUB**

- Find favorite team's games, playing right now.
- See all upcoming games for favorite teams.
- Get game time notifications.
- Stay connected to team and sport.
- Record games for favorite teams.
- Easily find games that go into overtime.

### **DIRECTV via Internet** | SPORTS