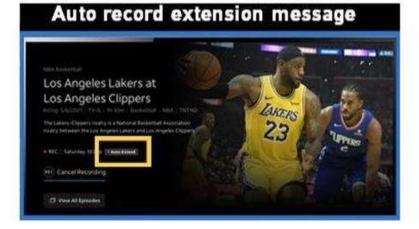

### **DIRECTV via Internet | SPORTS HUB**

- Find favorite team's games, playing right now.
- See all upcoming games for favorite teams.
- Get game time notifications.
- Stay connected to team and sport.
- Record games for favorite teams.
- Easily find games that go into overtime.