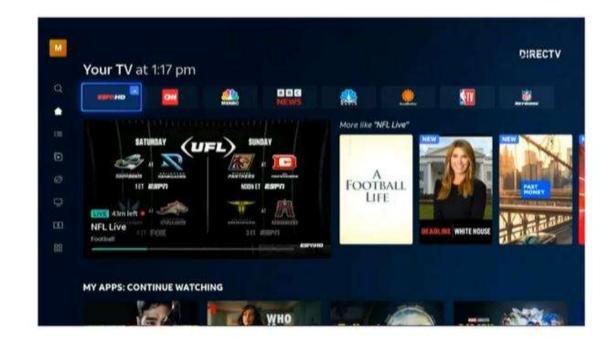

# DIRECTV via Internet | CONTENT CONSUMPTION

# AT HOME UNLIMITED CONCURRENT STREAMS

#### **OUT OF HOME**

UP TO 3 STREAMS
TV-connected devices cannot exceed 2

Learn more about device and stream limits here