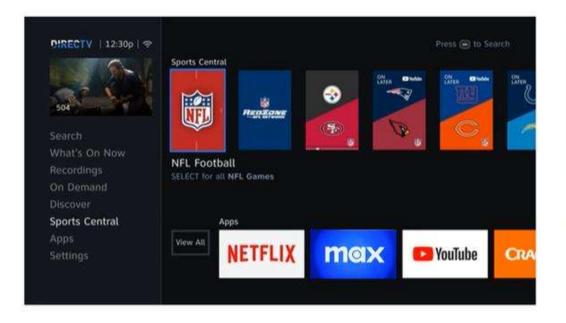

### **DIRECTV via Internet | SPORTS HUB**

- Find favorite team's games, playing right now.
- See all upcoming games for favorite teams.
- Get game time notifications.
- Stay connected to team and sport.
- Record games for favorite teams.
- Easily find games that go into overtime.

### **DIRECTV via Internet** | SPORTS

### **SPORTS CENTRAL**

DIRECTV Sports Central ™

NFL League Page