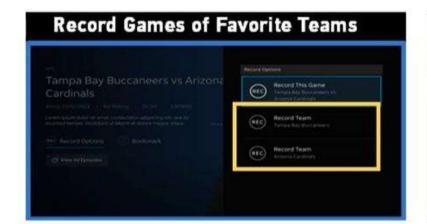

### **DIRECTV via Internet | SPORTS HUB**

- Find favorite team's games, playing right now.
- See all upcoming games for favorite teams.
- Get game time notifications.
- Stay connected to team and sport.
- Record games for favorite teams.
- Easily find games that go into overtime.