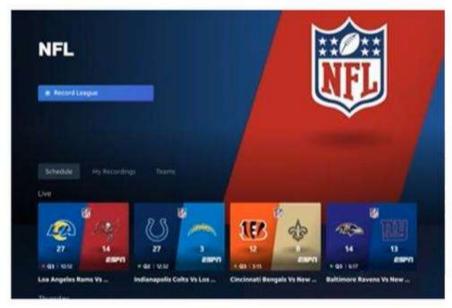

### **DIRECTV via Internet | SPORTS HUB**

- Find favorite team's games, playing right now.
- See all upcoming games for favorite teams.
- Get game time notifications.
- Stay connected to team and sport.
- Record games for favorite teams.
- Easily find games that go into overtime.

### **DIRECTV via Internet** | SPORTS

### **SPORTS CENTRAL**

DIRECTV Sports Central ™

NFL League Page