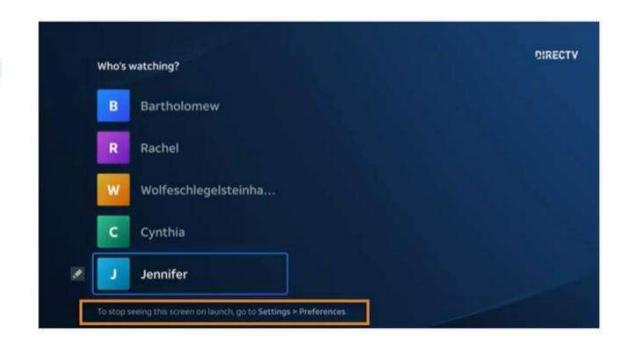

#### **FEATURES**

- The personalized user profile experience will allow customers to create up to 5 profiles.
- Individual Cloud DVR Space: One of the standout features is the ability for each user to keep track of their favorite shows or series separately. With the advantage of unlimited cloud DVR, there's plenty of room for everyone to store their favorites, ensuring no mix-ups between profiles.
- Personalized Attributes: Each profile will exclusively showcase a list of recorded content, keep tabs on the progress in a show, and display a red dot recording indicator only for the shows the user has set to record.
- Mobile Device Convenience: Mobile devices automatically remember the last profile used upon launch. No need to select profiles when watching on a mobile device, yet still has the ability to switch profiles.

### DIRECTV via INTERNET & DIRECTV STREAM PERSONALIZED PROFILES

# ABILITY TO ADD/REMOVE & TURN ON/OFF PROFILES

If the customer's household doesn't need multiple profiles or prefers not to choose a profile every time they log in, they can find instructions to disable the Profile Selection Screen at the bottom of the screen.