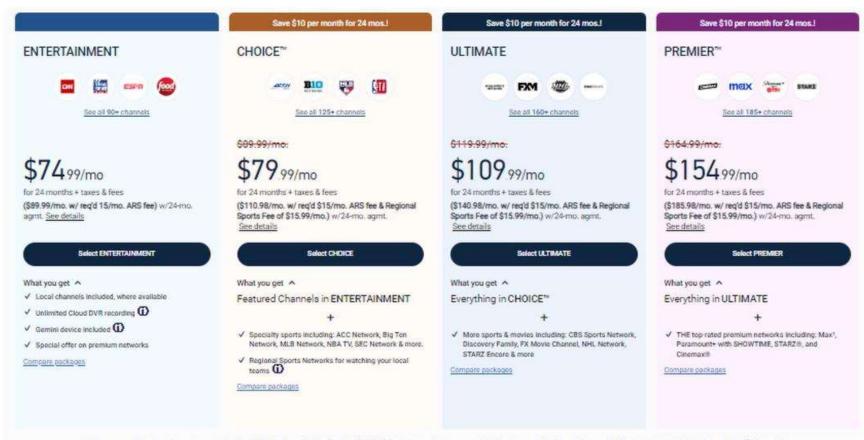

### **DIRECTV** via Internet | FEATURES

- Price guarantees for 24 months with 24 -month Contract
- No Activation Fees for well qualified customers
- Every Day Simple Pricing
- √ 57 Sports Channels
- √ 35 In-Market RSNs
- ✓ Unlimited Concurrent In-Home Streams
- ✓ Unlimited Cloud DVR (cDVR)
- ✓ 4 Tier Base Package + International Options
- ✓ Lease available (No Contract)

# **DIRECTV via Internet | PREMIUM ADD-ONS**

\$15.99/mo.

See channels V

\$11/mo.

See channels V

\$11.99/mo.

See channels V

### STARZ

\$11/mo.

See channels V

\$6/mo.

See channels V

#### **Movies Extra Pack**

\$5/mo.

See channels V

# **DIRECTV via Internet** | One-Time & Monthly FEES

| Lease Fee | One-Time<br>Credit Fee                      | Advanced<br>Receiver<br>Service (ARS) | Regional<br>Sports Fee<br>(RSF) | Early<br>Termination<br>Fee (ETF)                  | Non-Return<br>Fee (NRF) |
|-----------|---------------------------------------------|---------------------------------------|---------------------------------|----------------------------------------------------|-------------------------|
| \$7/month | Medium-risk<br>\$49<br>Unknown-risk<br>\$99 | \$15/month                            | \$0 - \$15.99<br>month          | Maximum ETF<br>\$480<br>Prorated \$20 per<br>month | \$120/device            |