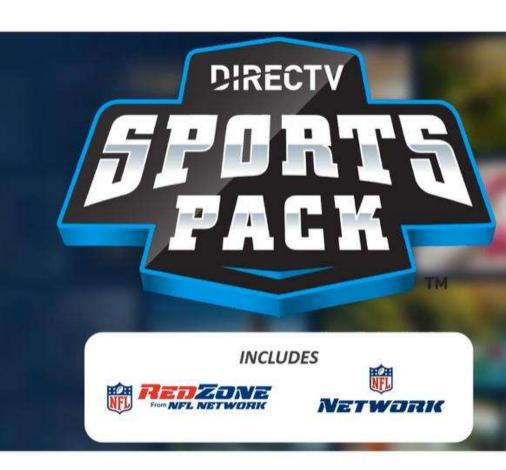

### DIRECTV | SPORTS PACK

# DIRECTV Sports Pack is better than ever.

DIRECTV Sports Pack is now available for all customers & has been upgraded with new channels including **NFL Network** & **NFL RedZone** from NFL Network.

New channels coming soon for DIRECTV STREAM & DIRECTV via Internet customers.

#### Includes these networks & more!

Every touchdown from every game, every Sunday afternoon during the regular season.

Live tournament coverage, news, & instructional programming.

All football, all the time. Includes news, opinion, commentary, & more.