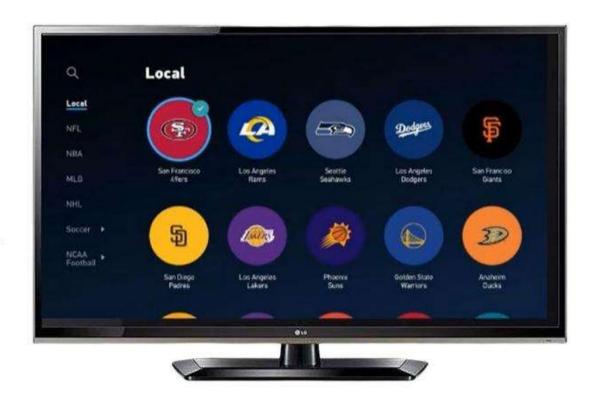

### **DIRECTV via Internet | SPORTS HUB**

- Find favorite team's games, playing right now.
- See all upcoming games for favorite teams.
- Get game time notifications.
- Stay connected to team and sport.
- Record games for favorite teams.
- Easily find games that go into overtime.

### **DIRECTV via Internet** | SPORTS